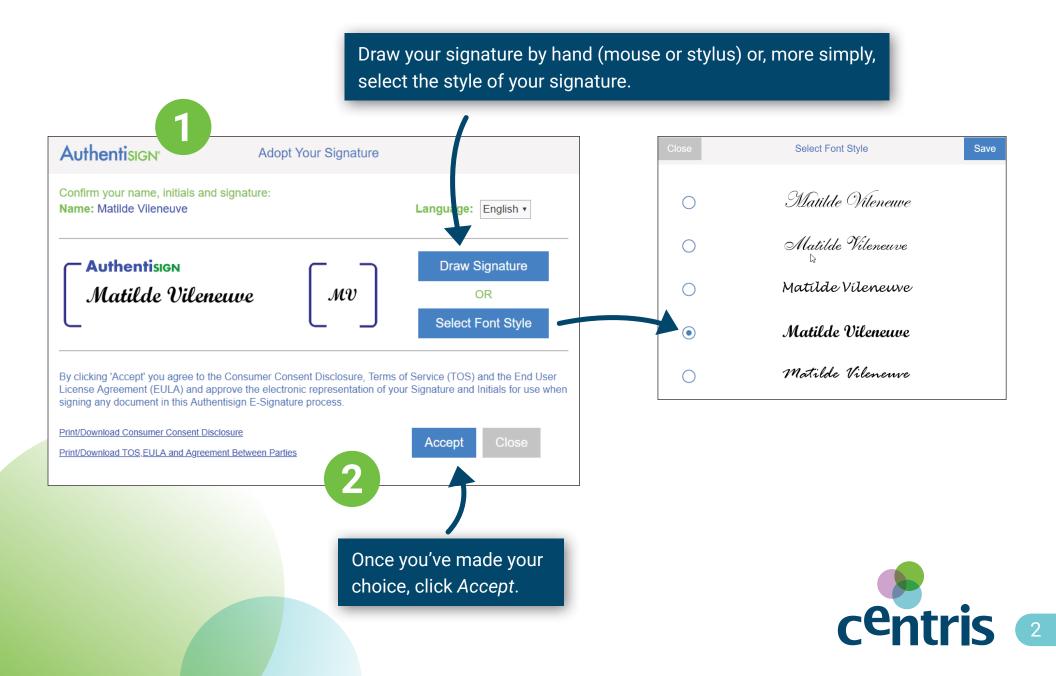

## Practical guide to electronically sign with **Authentisign®**

After clicking the signature icon in your email, an Authentisign window will open, where you can choose your signature style.

centris

An arrow will appear at each place that you need to sign. The electronic signature process cannot be completed unless all signatures are provided.