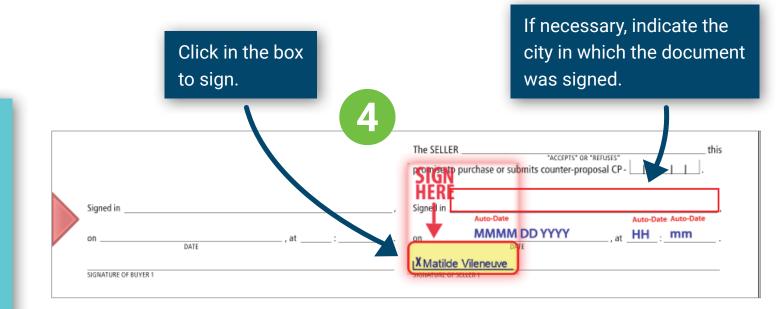

## Practical guide to electronically sign with **Authentisign®**

After clicking the signature icon in your email, an Authentisign window will open, where you can choose your signature style.

centris

An arrow will appear at each place that you need to sign. The electronic signature process cannot be completed unless all signatures are provided.