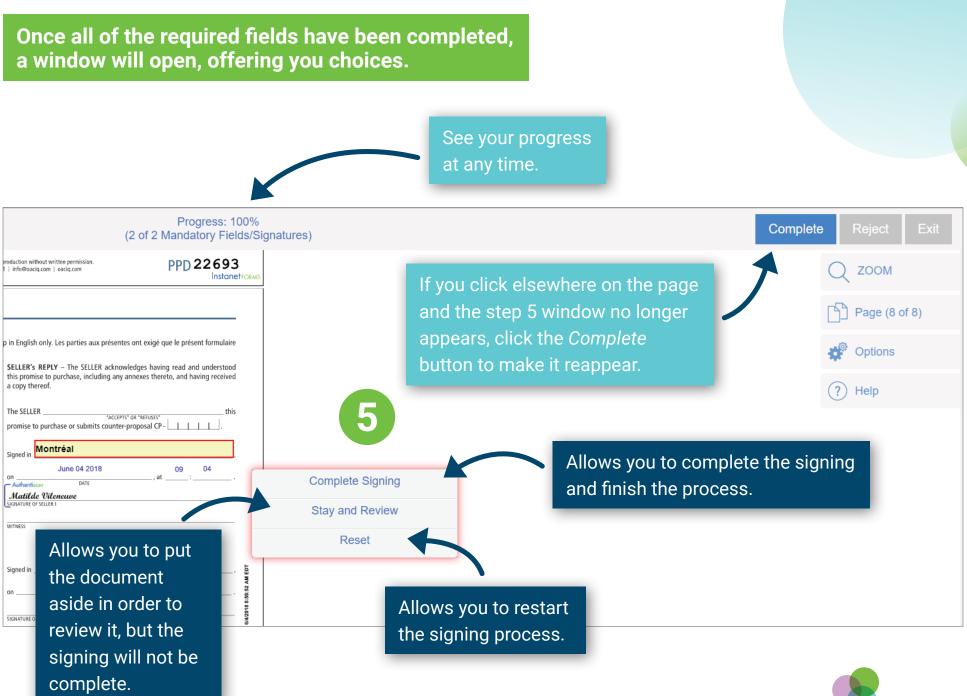

## Once the signatures are complete, a window like this will open.

### YOU ARE ALMOST DONE!

6

At the completion of this signing you will receive an email that contains links to download the fully executed signed document and a signing certificate.

Also any time in the future you can access the signed document(s) and signing history from our secure cloud dashboard using your email address and a password you enter below.