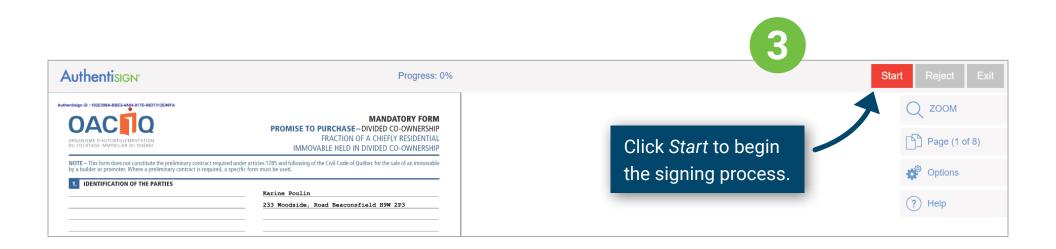

## Practical guide to electronically sign with **Authentisign®**

After clicking the signature icon in your email, an Authentisign window will open, where you can choose your signature style.

centris

An arrow will appear at each place that you need to sign. The electronic signature process cannot be completed unless all signatures are provided.